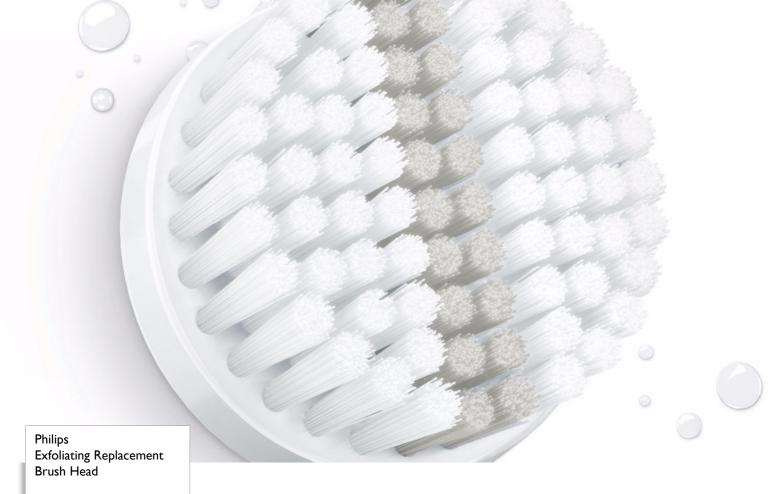

## Replacement Brush Head with exfoliating effects

### Developed to gently yet effectively exfoliate skin

• Dual layer bristles to remove dull and dead skin cells

### **Brush Bristles**

Filaments have a specially designed shape: the shorter filaments gently exfoliate while the longer ones wipe away the dead skin cells.

**Snap-on brush head**Easy to fit and compatible only with Philips VisaPure Essential.