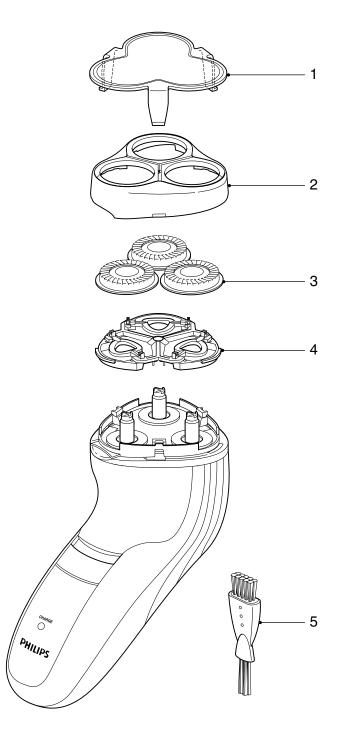

|  | Pos | Service code   | Description      |
|--|-----|----------------|------------------|
|  | 1   | 4222 036 15320 | Protecting cap   |
|  | 2   | 4222 036 15370 | Bracket assy     |
|  | 3   | 4222 036 15850 | Shaving heads    |
|  | 4   | 4222 036 15390 | Holder assy      |
|  | 5   | 4222 036 02770 | Brush            |
|  |     | 4222 036 07690 | Flex assy EUR    |
|  |     | 4822 321 10096 | Flex assy GBR    |
|  |     | 4822 321 10148 | Flex assy AUS/NZ |
|  |     | 4222 036 16560 | Flex assy Brasil |