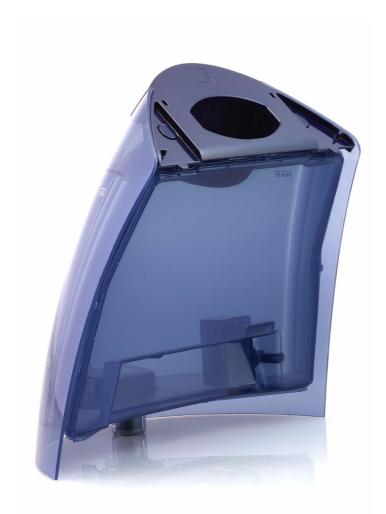

### Check compatibility data

This extra-large, 1.5-litre water tank allows up to two hours of ironing with your PerfectCare iron, without refilling. Easily replaceable!