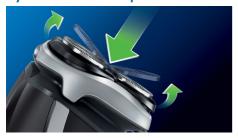

### Lift & Cut blades

The Lift and Cut dual blade system lifts hairs to cut comfortably below skin level.

## Super Lift & Cut action

The first blade raises each hair while the second blade comfortably cuts below skin level, for really smooth results.

#### Fully washable shaver

Simply pop the heads open and rinse thoroughly under the tap.