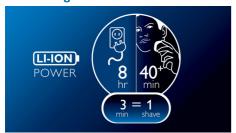

## 40+ shaving minutes

An energy-efficient, powerful lithium-ion battery gives you more shaves per charge. You'll have 40+ minutes of shaving time - that's around 14 shaves - after 8 hours of charging. Plug it in for 3 minutes and you'll have enough power for one shave.

#### Ease of use

- Shaving time: 40+ minutes, up to 14 shaves
- Cleaning: Quick rinse hair chamber, Fully washable
- Display: 1 LED indication
- Display indicates: Battery full, Battery low, Charging, Replace shaving heads, Quick charge
- Operation: Rechargeable battery, Corded and cordless
- Charging time: 3 min quick charge for 1 shave, 8 hours