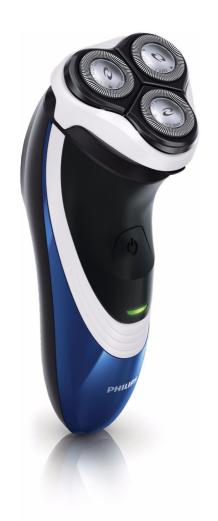

A really close shave

with long-lasting LI-ION power

The Philips PowerTouch adds power to your morning. Plug it in and you'll never run out of power. Lift and Cut blades give you a close shave. With PowerTouch you'll always fly through your morning routine.

# The fastest way through your morning routine

- 40+ shaving minutes, 8-hour charge
- Simply rinses clean
- Can be used corded and cordless
- LED Display

Philips Shaver series 3000 Dry electric shaver

Lift and Cut blades Flexing heads

### Design

- Handle: Anti-slip, Ergonomic Easy Grip
- · Finishing: Lacquered front shell
- · Colour: Arrol blue and white