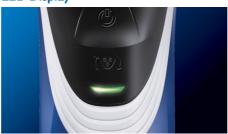

### **LED Display**

Indicates: Battery full, Battery low, Charging, Replace shaving heads, Quick charge