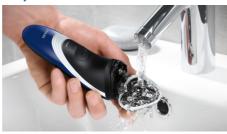

#### Fully washable shaver

Simply pop the heads open and rinse thoroughly under the tap.