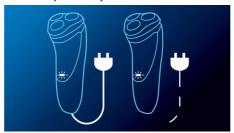

# Highlights

### Lift & Cut blades



The Lift and Cut dual blade system lifts hairs to cut comfortably below skin level.

#### **Dynamic Contour Response**



Automatically adjusts to every curve of your face and neck for a smoother shave.

## 40+ shaving minutes



An energy-efficient, powerful lithium-ion battery gives you more shaves per charge. You'll have 40+ minutes of shaving time - that's around 14 shaves - after 8 hours of charging. Plug it in for 3 minutes and you'll have enough power for one shave.

## Super Lift & Cut action



The first blade raises each hair while the second blade comfortably cuts below skin level, for really smooth results.

#### Fully washable shaver



Simply pop the heads open and rinse thoroughly under the tap.

### **Efficient power System**



Can be used corded and cordless

### **LED Display**



Indicates: Battery full, Battery low, Charging, Replace shaving heads, Quick charge

# Specifications

#### **Shaving Performance**

- Shaving System: Lift & Cut blades
- Contour-following: Dynamic contour response

#### Ease of use

- Shaving time: 40+ minutes, up to 14 shaves
- Cleaning: Quick rinse hair chamber, Fully washable
- Display: 1 LED indication
- Display indicates: Battery full, Battery low, Charging, Replace shaving heads, Quick charge
- Operation: Rechargeable battery, Corded and cordless
- Charging time: 3 min quick charge for 1 shave, 8 hours

### Design

- Handle: Anti-slip, Ergonomic Easy Grip
- · Finishing: Lacquered front shell
- · Colour: Arrol blue and white

#### Accessories

• Maintenance: Cleaning brush, Pr