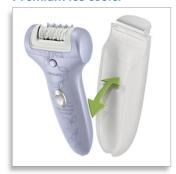

### Ultra gentle epilation

• Premium ice cooler with pivoting head

### **Premium ice cooler**

The patented ice cooler soothes the skin reducing the unpleasant feeling of epilation. Its pivoting head follows every curve of your body for optimal cooling and less pain.