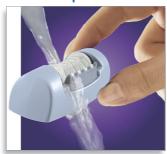

### Easy cleaning

• Washable epilation head for extra hygiene and easy cleaning

### Washable epilation head

Washable epilation head for extra hygiene and easy cleaning