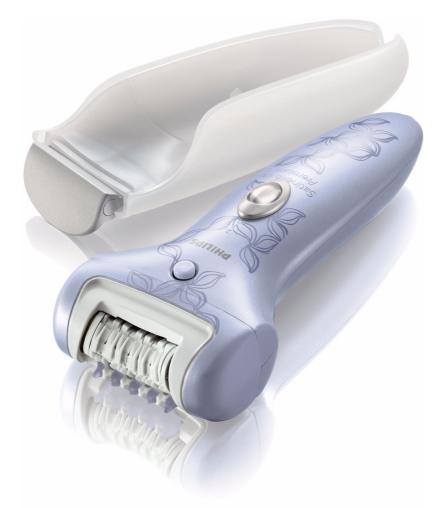

Philips Satinelle Ice Premium Epilator

### Cordless

With click-on ice cooler and shaving head

### HP6517/00

# Ultra gentle, ultra fast

Epilator with integrated ice cooler and massage

The ceramic discs remove hairs from the root, ensuring silky soft smoothness. The clickon ice cooler uses soothing properties of ice to cool and relieve your skin while epilating.