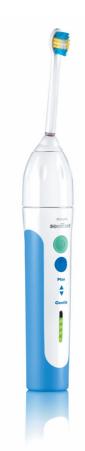

Philips Sonicare Sensiflex Rechargeable toothbrush

HX1610/05

#### **Items included**

- Charger base with brush head storage pins
- **Technical specifications**

- Battery: Rechargeable
  Charging time: 16 hour(s)
  Cord length: 1.16 m

- Dual brush head: Brush head combines to create 15,000 strokes/min.
- Operating time (full to empty): 25 minute(s)
- Power consumption: 2.9 W