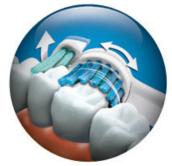

# Double cleaning action

Proven to clean your teeth better than a manual toothbrush, the Philips Sensiflex 1610 delivers a double cleaning action that removes surface and hard-to-reach plaque in between teeth.

### **Double Cleaning Action**

- Cleans visible teeth surfaces
- Naturally whiter teeth

#### **Double Cleaning Action**

Cleans visible teeth surfaces while the active tip targets hard-to-reach plaque in between teeth.

Issue date 2015-01-12

© 2015 Koninklijke Philips N.V. All Rights reserved.